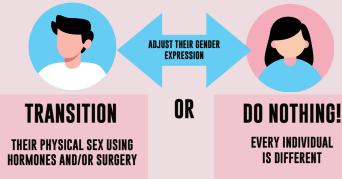

sonal stress and discomfort caused by having a brain that is a different gender to your body

**92**%

SERIOUSLY

**PLAN IT** 

#### SOCIETY'S TREATMENT OF TRANS PEOPLE CAUSES:

Stress, self-loathing, depression

TRANS PEOPLE ATTEMPTING SUICIDE: 48%

# **97%** OF TRANS PEOPLE EXPERIENCE TRANS:

INTERSEX Relates to diverse sex characteristics, which is distinct from gender identity

#### AGENDER

Someone who feels they have no or a neural gender

#### GENDERFLUID

A person who's gender fluctuates between male, female and/or neutral

#### NON-BINARY

A person who feels they are not either simply male or female

#### ANDRODGYNOUS

A person who feels they are a middle or third gender TRANS MAN TRANS WOMAN

A person who's gender is opposite to their biological sex

# WHAT CAN TRANS PEOPLE DO?